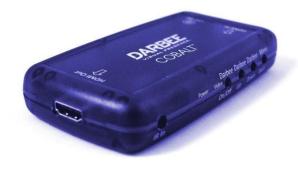

#### **Features**

- HiDef, Gaming, Full Pop viewing modes
- HDMI 1.3 compliant
- Standard color, 24-bit 4:2:2
- One HDMI input, one HDMI output
- Buttons: Darbee, Up, Down, Menu
- LEDs: Video, Power (dimmable)
- On screen menu to access controls
- Infrared remote control included
- 5V power supply included
- 2.5" x 4" x .75", 3 oz.

## **Cobalt Images**

www.DarbeeVision.com info@darbeevision.com

153 E. City Place Dr., Santa Ana, CA 92705 (657) 600-8241