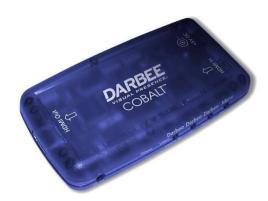

#### **Features**

- HiDef, Gaming, Full Pop viewing modes
- HDMI 1.3 compliant
- Standard color, 24-bit 4:2:2
- One HDMI input, one HDMI output
- Buttons: Darbee, Up, Down, Menu
- LEDs: Video, Power (dimmable)
- On screen menu to access controls
- Infrared remote control included
- 5V power supply included
- 2.5" x 4" x .75", 3 oz.

## **Cobalt Images**

www.DarbeeVision.com info@darbeevision.com

153 E. City Place Dr., Santa Ana, CA 92705 (657) 600-8241